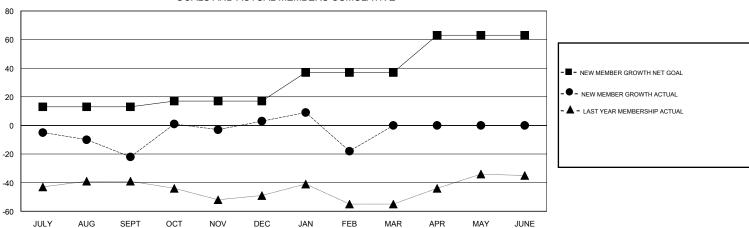

## District 49 B

Results as of: 2/28/2017

|               | RESULTS FOR   | R 2016-2017 |               | RESULTS FOR 2016-2017 |                                                                |                                                              |                                              |  |
|---------------|---------------|-------------|---------------|-----------------------|----------------------------------------------------------------|--------------------------------------------------------------|----------------------------------------------|--|
| QUARTER       | NEW CLUB GOAL | NEW CLUBS   | DROPPED CLUBS | QUARTER               | NEW MEMBER GROWTH<br>NET GOAL (not reinstated<br>or transfers) | NEW MEMBER<br>GROWTH ACTUAL (not<br>reinstated or transfers) | DROPPED MEMBERS ACTUAL (including transfers) |  |
| JULY/AUG/SEPT | 1             | 0           | 0             | JULY/AUG/SEPT         | 13                                                             | 22                                                           | 44                                           |  |
| OCT/NOV/DEC   | 0             | 0           | 0             | OCT/NOV/DEC           | 4                                                              | 41                                                           | 16                                           |  |
| JAN/FEB/MAR   | 1             | 0           | 0             | JAN/FEB/MAR           | 20                                                             | 20                                                           | 41                                           |  |
| APR/MAY/JUNE  | 1             | 0           | 0             | APR/MAY/JUNE          | 26                                                             | 0                                                            | 0                                            |  |

## GOALS AND ACTUAL MEMBERS CUMULATIVE

| DROPPED CLUBS: 0          |     | 16 CLUBS OF 30 ADDED 1 OR MORE<br>NEW MEMBERS | GENDER DISTRIBUTION  MALE 532 (60.73%) |              |     |
|---------------------------|-----|-----------------------------------------------|----------------------------------------|--------------|-----|
| DROPPED MEMBERS           |     |                                               | FEMALE                                 | 344 (39.27%) |     |
| DECEASED                  | 11  | CLICK HERE FOR CUMULATIVE                     | TOTAL FAMILY UNIT MEMBERS              |              | 229 |
| CLUB CANCELLED 0 OTHER 90 |     | MEMBERSHIP DATA                               | FAMILY MEMBERS PAYING HALF             |              | 122 |
| TOTAL                     | 101 |                                               |                                        |              |     |