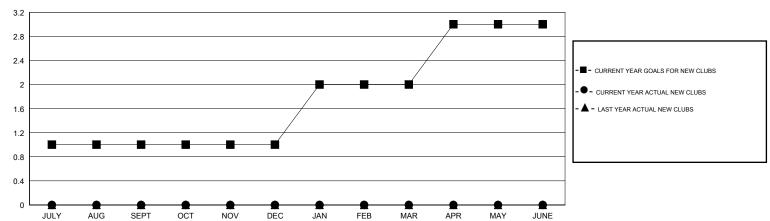

## District 49 B

Results as of: 2/28/2017

|               | RESULTS FOR   | R 2016-2017 |               | RESULTS FOR 2016-2017 |                                                                |                                                              |                                              |  |
|---------------|---------------|-------------|---------------|-----------------------|----------------------------------------------------------------|--------------------------------------------------------------|----------------------------------------------|--|
| QUARTER       | NEW CLUB GOAL | NEW CLUBS   | DROPPED CLUBS | QUARTER               | NEW MEMBER GROWTH<br>NET GOAL (not reinstated<br>or transfers) | NEW MEMBER<br>GROWTH ACTUAL (not<br>reinstated or transfers) | DROPPED MEMBERS ACTUAL (including transfers) |  |
| JULY/AUG/SEPT | 1             | 0           | 0             | JULY/AUG/SEPT         | 13                                                             | 22                                                           | 44                                           |  |
| OCT/NOV/DEC   | 0             | 0           | 0             | OCT/NOV/DEC           | 4                                                              | 41                                                           | 16                                           |  |
| JAN/FEB/MAR   | 1             | 0           | 0             | JAN/FEB/MAR           | 20                                                             | 20                                                           | 41                                           |  |
| APR/MAY/JUNE  | 1             | 0           | 0             | APR/MAY/JUNE          | 26                                                             | 0                                                            | 0                                            |  |

## GOALS AND ACTUAL NEW CLUBS CUMULATIVE